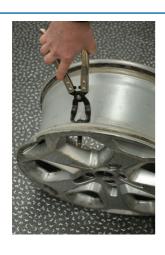

## **Tyre Valve Stem Cutting Pliers**

A pair of cutting pliers designed for the safe removal of tyre valve stems without causing damage to the wheel rim. They feature a pair of flat-bladed cutting jaws that enable them to fit neatly under the base of the valve, allowing the base to be easily cut from them valve stem. Suitable for use by professional tyre fitters and mechanics.

## **Additional Information**

- · Ideal for use in tyre shops, garages & service centres.
- · Length: 230mm.
- · Maximum opening 30mm x 18mm cutting jaw.
- For replaceable tyre valves see our Connect Workshop Consumable range.